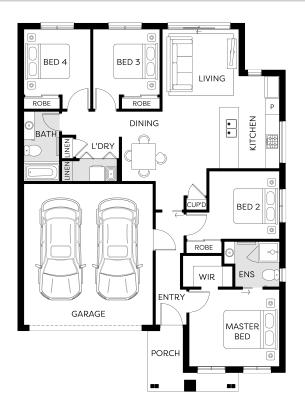

# FIXED PRICE **\$749,900**\*

| 🖴 4 🗔 2 | <b>2</b> |
|---------|----------|
|---------|----------|

SOHO

LIVING

| Land Size | 402m <sup>2</sup> |
|-----------|-------------------|
| Home Size | 17SQ              |

## **Full Turnkey Inclusions**

- Fixed price site costs
- Developer and council requirements
- Coloured concrete driveway and front path
- Landscaping to front and rear, including letterbox, clothesline and fencing
- Colorbond sectional garage door
- 2590mm ceiling heights to ground floor
- Quality flooring throughout
- Reverse cycle split systems to living and bedrooms
- 40mm stone benchtops to kitchen, ensuite and bathroom
- Haier kitchen appliances, including dishwasher
- Undermount sink to kitchen
- Floor to ceiling tiles in ensuite and bathroom
- Laundry fit out, including base cabinet
- 7 star energy rating